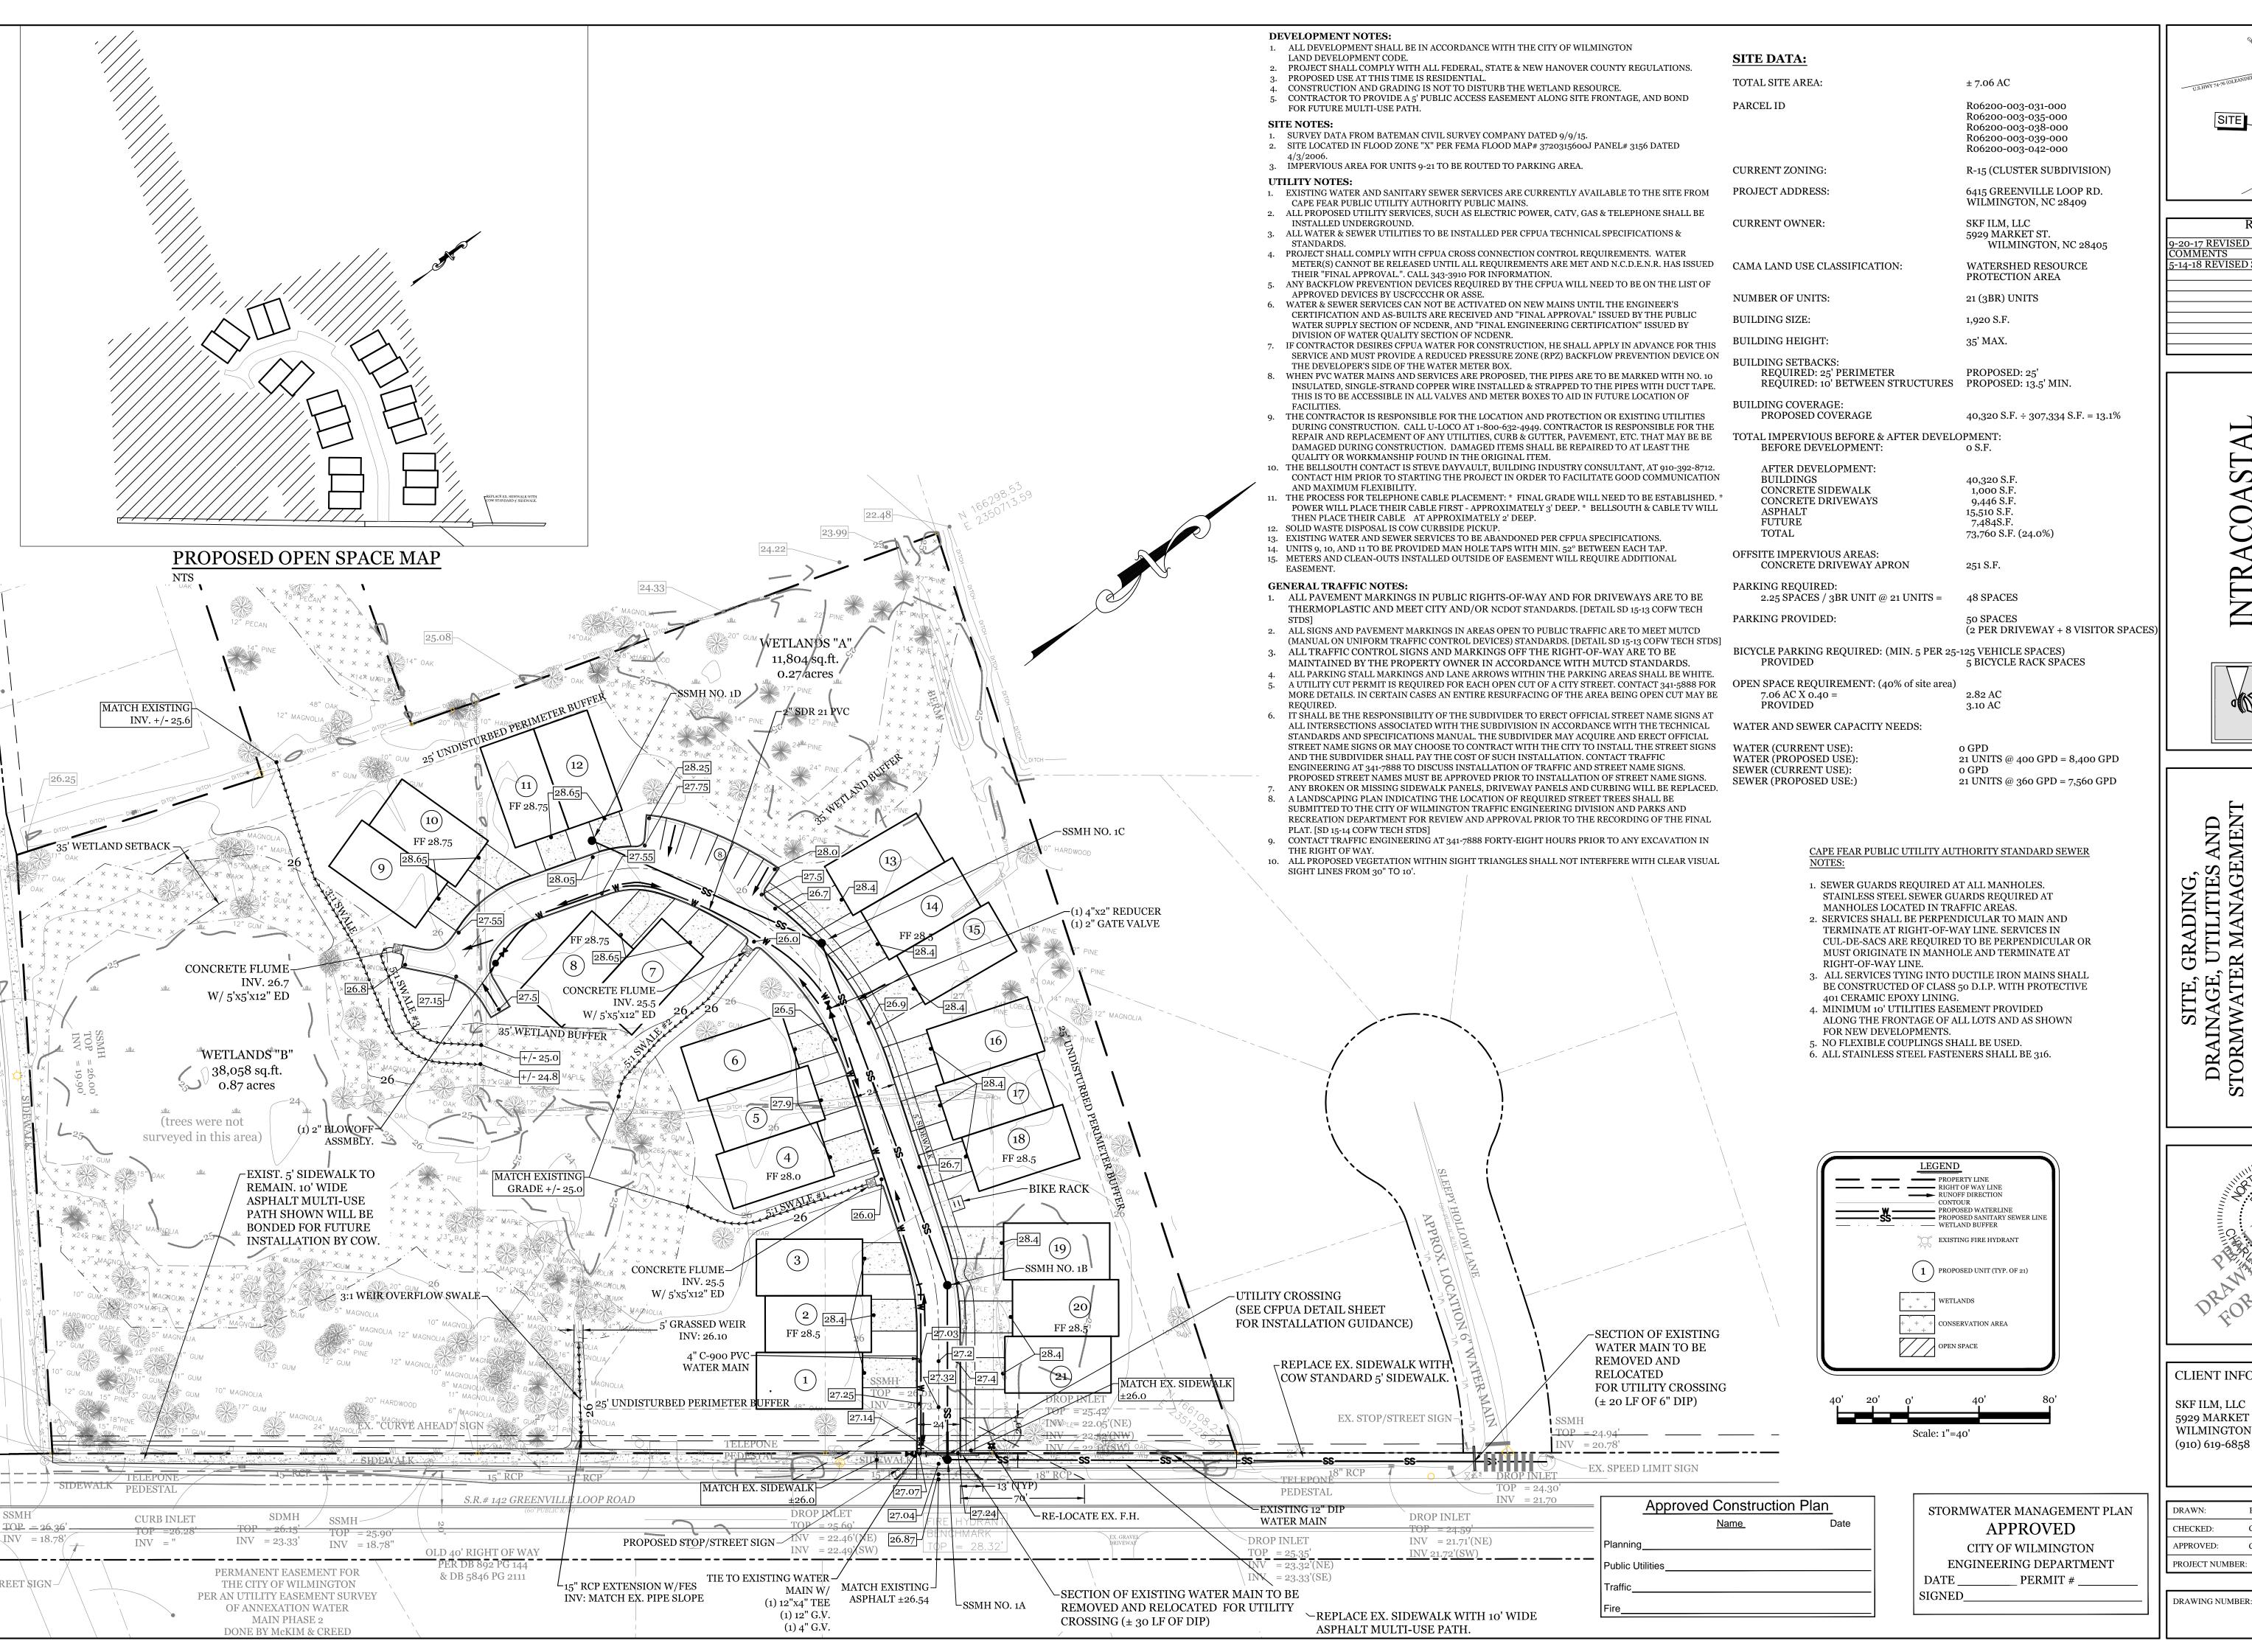

**SITE DATA:** 

TOTAL SITE AREA:

R06200-003-031-000 R06200-003-035-000

R06200-003-038-000 R06200-003-039-000 R06200-003-042-000

± 7.06 AC

35' MAX.

**CURRENT ZONING:** R-15 (CLUSTER SUBDIVISION) 6415 GREENVILLE LOOP RD. PROJECT ADDRESS: WILMINGTON, NC 28409

SKF ILM, LLC CURRENT OWNER: 5929 MARKET ST. WILMINGTON, NC 28405

CAMA LAND USE CLASSIFICATION: WATERSHED RESOURCE PROTECTION AREA

NUMBER OF UNITS: 21 (3BR) UNITS BUILDING SIZE: 1,920 S.F.

**BUILDING SETBACKS:** 

REQUIRED: 25' PERIMETER PROPOSED: 25' REQUIRED: 10' BETWEEN STRUCTURES PROPOSED: 13.5' MIN.

BUILDING COVERAGE:

PROPOSED COVERAGE 40,320 S.F. ÷ 307,334 S.F. = 13.1%

TOTAL IMPERVIOUS BEFORE & AFTER DEVELOPMENT: BEFORE DEVELOPMENT: o S.F.

AFTER DEVELOPMENT: BUILDINGS

40,320 S.F. CONCRETE SIDEWALK 1,000 S.F. CONCRETE DRIVEWAYS 9,446 S.F. ASPHALT 15,510 S.F. **FUTURE** 7,484S.F. TOTAL 73,760 S.F. (24.0%)

OFFSITE IMPERVIOUS AREAS: CONCRETE DRIVEWAY APRON 251 S.F.

2.25 SPACES / 3BR UNIT @ 21 UNITS = 48 SPACES

PARKING PROVIDED: 50 SPACES (2 PER DRIVEWAY + 8 VISITOR SPACES)

BICYCLE PARKING REQUIRED: (MIN. 5 PER 25-125 VEHICLE SPACES) PROVIDED 5 BICYCLE RACK SPACES

OPEN SPACE REQUIREMENT: (40% of site area)

7.06 AC X 0.40 =PROVIDED 3.10 AC

WATER AND SEWER CAPACITY NEEDS:

WATER (CURRENT USE): o GPD WATER (PROPOSED USE): 21 UNITS @ 400 GPD = 8,400 GPD SEWER (CURRENT USE): SEWER (PROPOSED USE:) 21 UNITS @ 360 GPD = 7,560 GPD

1. TREE PROTECTION SIGNAGE SHALL BE ADDED ALONG THE LIMITS OF DISTURBANCE EVERY 100' TO PROTECT TREES ADJACENT TO THE CONSTRUCTION SITE.

- CONTOUR

TREE PROTECTION FENCE

TREES TO BE REMOVED

LIMITS OF DISTURBANCE

Scale: 1"=50'

STORMWATER MANAGEMENT PLAN

APPROVED

CITY OF WILMINGTON

ENGINEERING DEPARTMENT

\_\_\_\_\_ PERMIT # \_

DATE \_\_

SIGNED\_